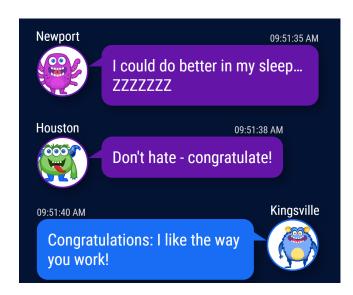

Smack Talk messages display on the Nitro Gamification Leaderboard and when the Leaderboard is in Contest mode.

HME CLOUD® Users may select from a pre-configured list of *Smack Talk* messages. There are three different message categories: Boast, Taunt, and Congrats.