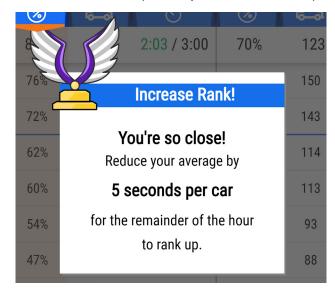

**Feedback** provides key status, information, and actionable insight at important times.

Smart contextual feedback tells crew specifically what to do to rank up or win an Award.

For help, call 800.848.4468 (options 1, 2, and 3) or email: support@hme.com