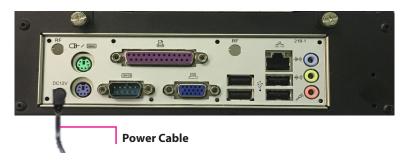

If time is correct, Control Unit (CU) needs to be reset (CU located behind ZOOM dashboard monitor). Disconnect power cable (see CU image below). Wait 60 seconds and reconnect power cable. The system will take 5 - 8 minutes to fully reboot and an additional 10 - 15 minutes to re-establish a CLOUD connection. If ZOOM is still offline, contact Techncial Support.