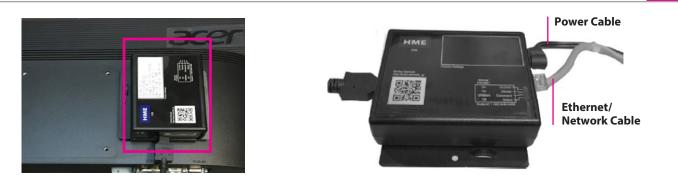

#### ZOOM 2.0 (and above) Online and CIB Offline:

If ZOOM is online and CIB is offline, CIB needs to be reset (CIB is mounted behind Leaderboard - see left image below). Disconnect power and network/ethernet cable (see right image below). Wait 60 seconds and reconnect power cable. Once loaded, a network error will appear on Leaderboard screen. Reconnect network/ethernet cable. If CIB is still offline, contact Technical Support.