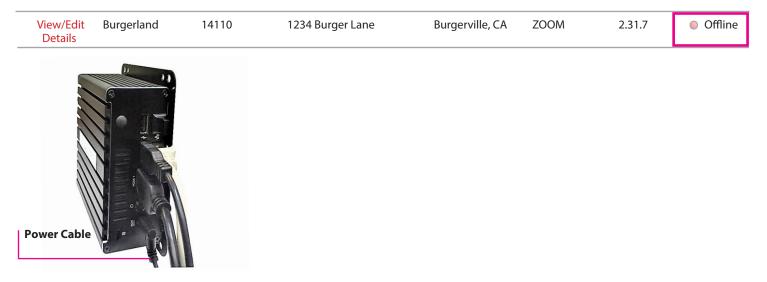

### ZOOM<sup>®</sup> 3.0 (and above) Offline with Control Unit 50 (CU50)

HOSPITALITY

& SPECIALTY COMMUNICATIONS

HME

If ZOOM is offline, CU50 needs to be reset. Disconnect power cable from CU50 (see image below). Wait 60 seconds and reconnect power cable. Wait for system to reboot (3 - 5 mins). If ZOOM is still offline, contact Technical Support.