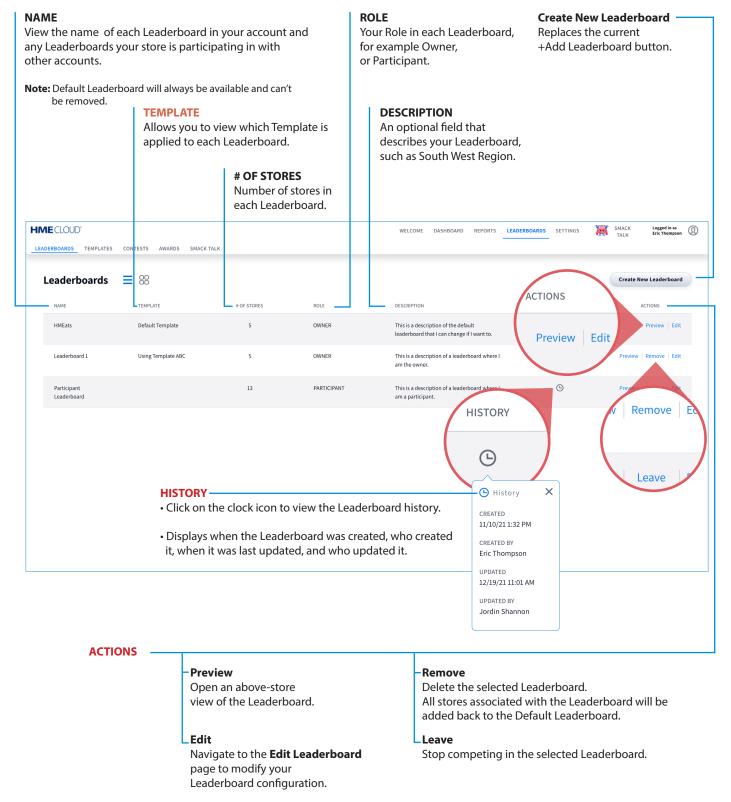

## 1. LEADERBOARDS PAGE

The user interface on **HME CLOUD** has been redesigned to give you a more intuitive and user friendly experience. Your current Leaderboard settings will seamlesssly adopt the new interface along with the new features.

**Note:** Only users with **Edit Leaderboard** permissions can **Edit, Remove,** or **Leave** a Leaderboard. The Default Leaderboard cannot be removed.

### **Invite Participant**

- Click on **Invite Participant** to invite another account to participate in your Leaderboard.
- The INVITE A PARTICIPANT pop up box will appear.
- Enter the email address of the account you want to invite in the **EMAIL ADDRESS** field.
  - Must not have already been invited
  - Must be a valid HME CLOUD user
  - Must have a Leaderboard subscription
  - Must not be in the same account
- · Click on SEND INVITATION.

ACTIONS