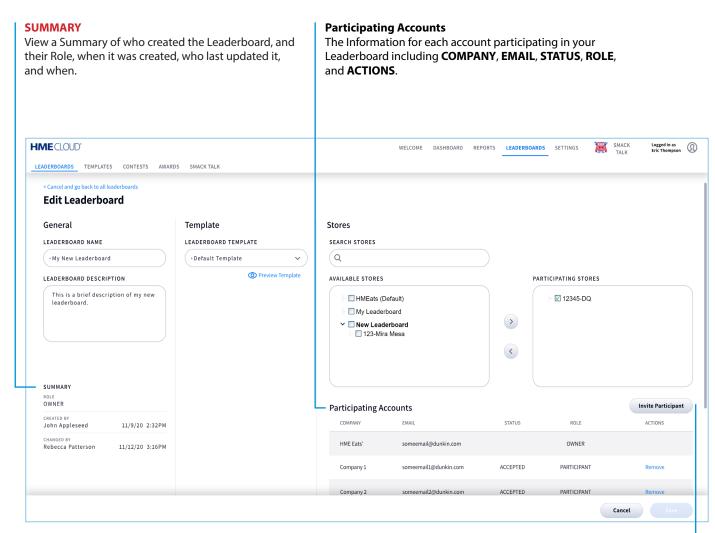

## 3. EDIT LEADERBOARD PAGE

Modify your Leaderboard configuration by clicking on the **Edit** button from the **Actions** column on the Leaderboards page. This will take you to the **Edit Leaderboards** page.

**Note:** Only users with **Edit Leaderboard** permissions can **Edit**, **Remove** or **Leave** a Leaderboard. The Default Leaderboard cannot be removed.

The same three sections from the **Create New Leaderboard Page** are enabled for you to edit its settings.

### **Invite Participant**

- Click on **Invite Participant** to invite another account to participate in your Leaderboard.
- The INVITE A PARTICIPANT pop up box will appear.
- Enter the email address of the account you want to invite in the **EMAIL ADDRESS** field.
  - Must not have already been invited
  - Must be a valid HME CLOUD user
  - Must have a Leaderboard subscription
  - Must not be in the same account
- · Click on SEND INVITATION.