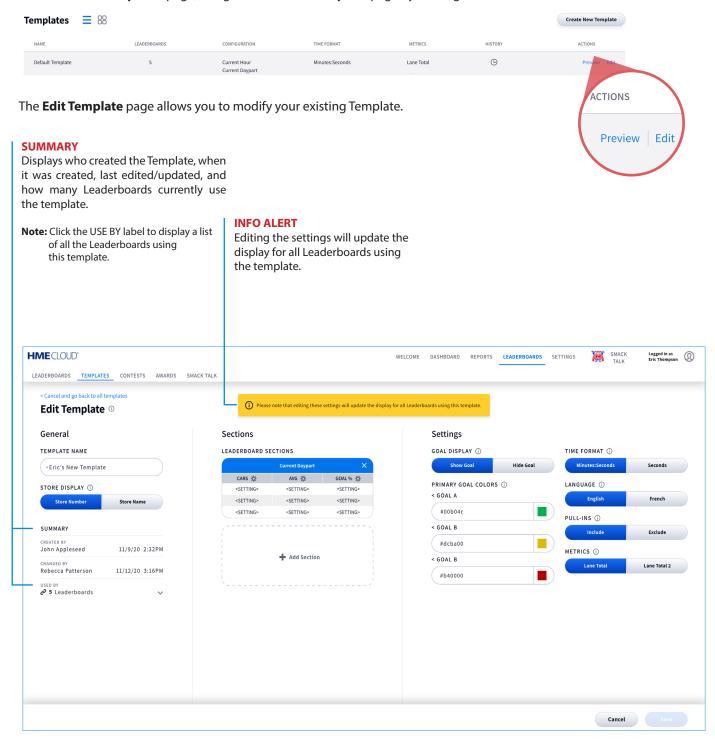

## **6. EDIT TEMPLATE PAGE**

From the main **Templates** page, navigate to the **Edit Template** page by clicking on **Edit** in the **Actions** column.

For help, call HME Technical Support at 800.848.4468 (options 1-2-3) or email: support@hme.com