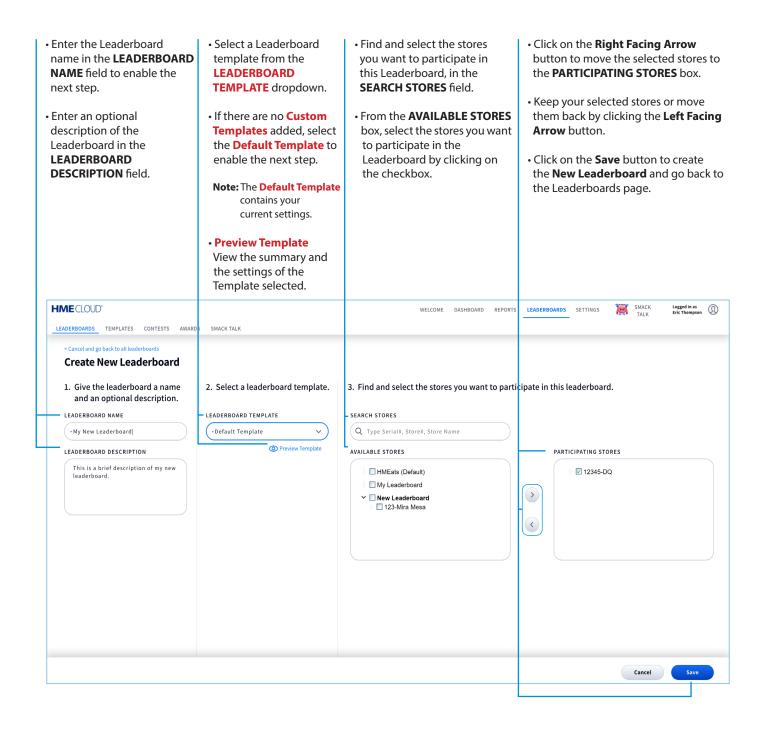

## 2. CREATE NEW LEADERBOARD PAGE

The Create New Leaderboard page replaces the current +Add New Leaderboard page.