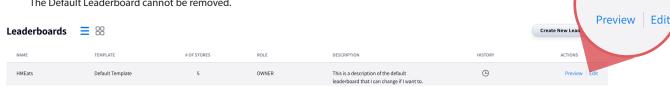

**Note:** Only users with **Edit Leaderboard** permissions can **Edit, Remove,** or **Leave** a Leaderboard. The Default Leaderboard cannot be removed.