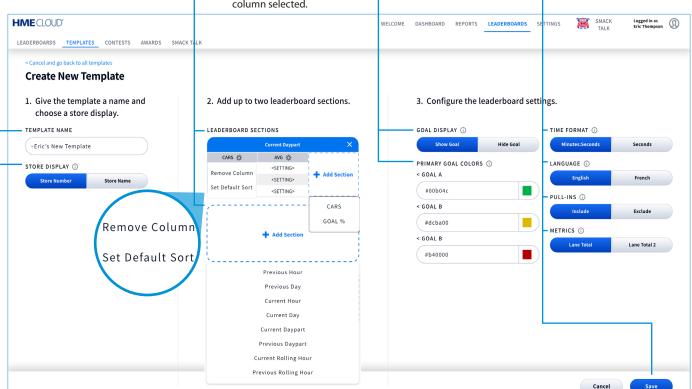

#### 5. CREATE NEW TEMPLATE PAGE

Similar to the **Create New Leaderboard** page, the **Create New Template** page allows you to create customized Templates. You must complete each step to enable the next step.

- Create New Template
  Enter the name of the template in the TEMPLATE NAME field.
- Under STORE DISPLAY, select how you would like to display your store on the Leaderboard, by Store Number or by Store Name.

**Note:** By default **Store Number** is selected.

- Add up to two Leaderboard sections by clicking on +Add Section under LEADERBOARD SECTIONS
- From the dropdown, select your desired timeframe, such as Current Daypart or Previous Hour.
- After adding a section, the CARS, AVG, and GOAL % columns will display.
- Click on the cogwheel icon on any column to reveal a dropdown menu.
- To remove the column click on **Remove Column**.
- Select Set Default Sort to establish how all your Leaderboards are ranked.
- To add a column click
   +Add Section and select the column metric from the dropdown.

Note: To save the Template at least one column must be selected and the Default Sort column selected.

- You may configure the Leaderboard settings.
- Under **GOAL DISPLAY**You have the option to click on **Hide Goal** to remove the Goal % column, and the goal metric that displays in the Avg Time column on the Leaderboard.
- Under **PRIMARY GOAL COLORS** you have the option to modify the default goal color for your master A, B, and above B goals.

#### TIME FORMAT

Select the default Time Format that will be displayed on your Leaderboard.

## LANGUAGE

Select Language.

#### • PULL-INS

Select **Exclude** to exclude pull-in data for Leaderboard.

#### METRICS

Select your time metric preference.

 Click on Save to save your New Template and return to the Templates page.