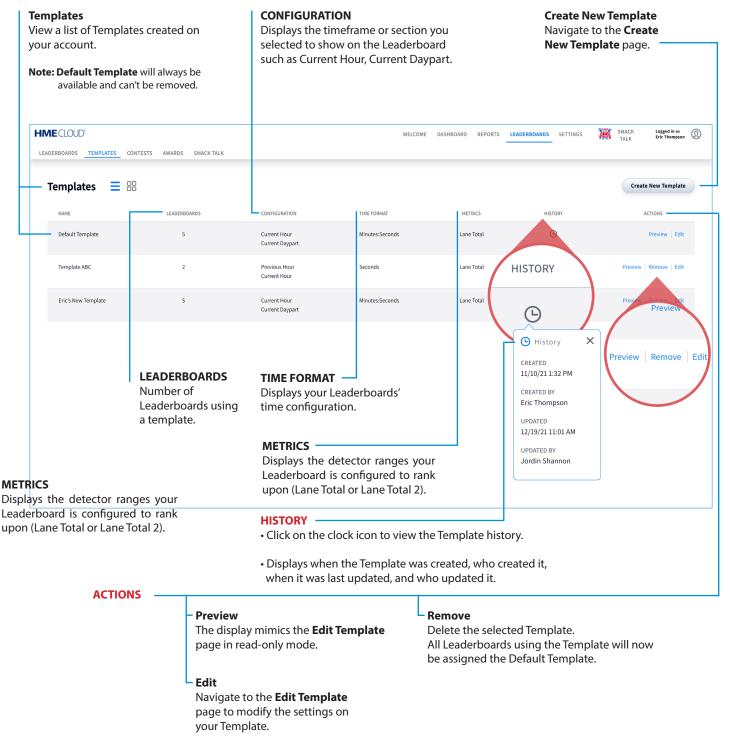

## 4. NEW TEMPLATES PAGE

**HME CLOUD** New Custom Leaderboard Templates allow you to further personalize the in-store Leaderboards to fit your needs. This feature provides flexibility in measuring the performance of all stores in your organization.

Setting up a Custom Leaderboard Template for specific stores with different metrics across your organization helps stores improve performance by competing on criteria that is realistically achievable.

**Note:** To have access to setting up and maintaining your Custom Leaderboard Templates, you need a Nitro Leaderboard or Nitro Gamification subscription.

Note: Only users with Edit Leaderboard permissions can Edit or Remove a Template.