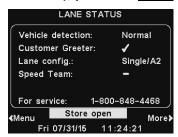

 On the LANE STATUS display (yours may show "STATUS"), press the <u>Menu</u> button.

2. On the MAIN MENU display, press the Register headsets button.

3. On the HEADSET REGISTRATION display, press the Register Headsets button.