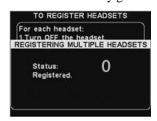

## 5. When each registration is successfully completed:

The ID number assigned to this headset will be shown. ID numbers are assigned sequentially as 0 thru 9, A, B, C, D and E.

The power light on the headset will remain on steady green.