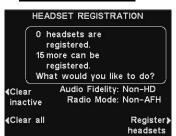

 On the LANE STATUS display (yours may show "STATUS"), press the <u>Menu</u> button.

2. On the MAIN MENU display, press the Register headsets button.

3. On the HEADSET REGISTRATION display, press the Register Headsets button.