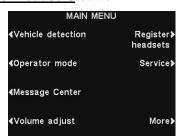

 On the LANE STATUS display (yours may show "STATUS"), press the <u>Menu</u> button.

2. On the MAIN MENU display, press the Register headsets button.

3. On the HEADSET REGISTRATION display, press the Register Headsets button.