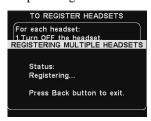

4. On the TO REGISTER HEADSETS display:

#### For each headset to be registered:

- Turn OFF the headset.
- If you are registering only one headset, press the Register Single button on the base station TO REGISTER HEADSETS display.
- If you are registering more than one headset, press the **Register Multi** button on the TO REGISTER HEADSETS display, and continue registering the remaining ones.
- Press/hold the **B button** on the headset while pressing its **Power button**.
- Release both buttons.

When you have finished registering headsets, press the **Back** button to exit the registration mode. You can repeat pressing the **Back** button until you return to the MAIN MENU or STATUS display.

**NOTE:** Registration display menus may differ slightly, depending on your version.