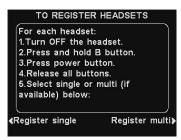

4. On the TO REGISTER HEADSETS display:

#### For each headset to be registered:

- Turn OFF the headset.
- If you are registering only one headset, press the Register Single button on the base station TO REGISTER HEADSETS display.
- If you are registering more than one headset, press the **Register Multi** button on the TO REGISTER HEADSETS display, and continue registering the remaining ones.
- Press/hold the **B button** on the headset while pressing its **Power button**.
- Release both buttons.