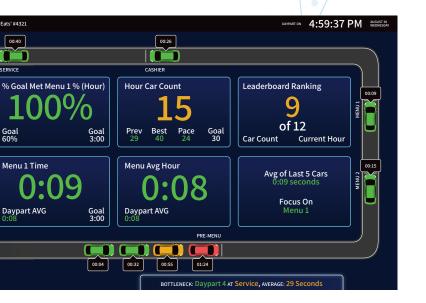

## **Enhanced Eye-Catching Graphics**

Improved car animations and larger graphics make it easy to see critical information with just a glance. An intuitive landscape layout enables a more purposeful use of dashboard space and provides greater insight into every point of your tandem lane. A refreshed Car Detection Settings page makes it easier than ever to modify lane detectors and other settings.