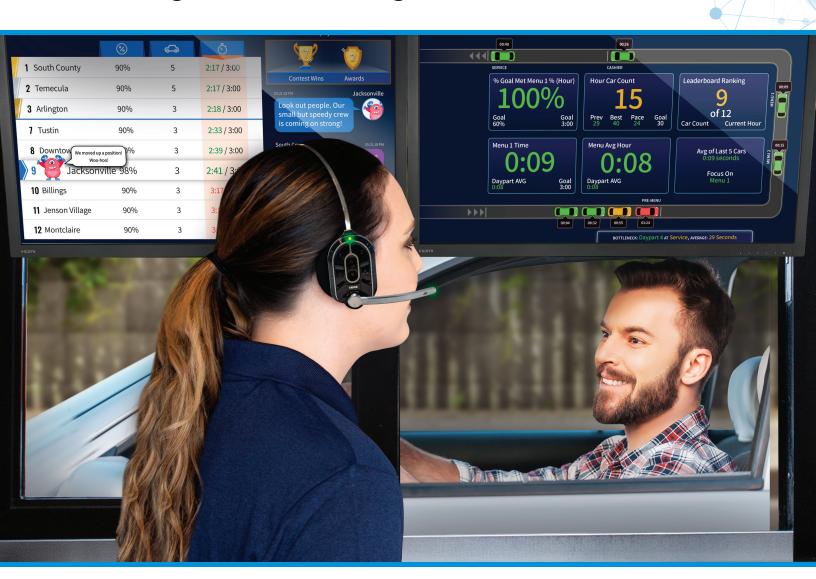

## **Newly Engineered for Tandem Drive-Thrus**

The ZOOM Nitro Timer takes tandem operations to the next level with enhanced dashboard graphics, tandem-specific detection logic, and cloudbased reporting. Empower your team to solve performance issues on the spot with a real-time view of your tandem lane. ZOOM Nitro is the in-store diagnostic tool that enables your team to instantly identify bottlenecks and quickly take action to keep cars moving, maximize car counts, and increase your bottom line.

## **Enhanced Eye-Catching Graphics**

Improved car animations and larger graphics make it easy to see critical information with just a glance. An intuitive landscape layout enables a more purposeful use of dashboard space and provides greater insight into every point of your tandem lane. A refreshed Car Detection Settings page makes it easier than ever to modify lane detectors and other settings.