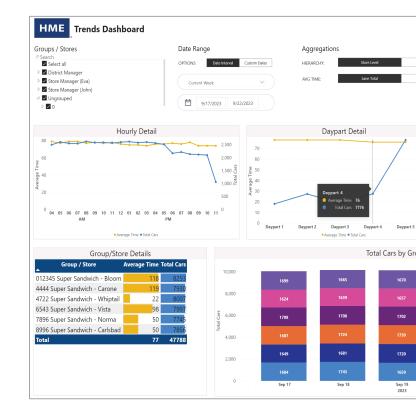

## Quick, Easy Remote Management and Reporting

In addition to more accurate car detection and an enhanced in-store dashboard experience with ZOOM Nitro, you can now also easily manage and retrieve your car data on the HME CLOUD®. Generate reports for one or multiple stores with speed and convenience. Share your Raw Car Data with companies with whom you've partnered using our DXS API. Save valuable time and configure your ZOOM Nitro Timer with your ideal tandem lane settings and apply to one or all stores in your account with just a few clicks. Managing your drivethru operation is now easier than ever with the ZOOM Nitro Timer and HME CLOUD.