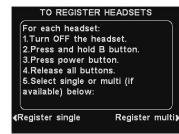

4. On the TO REGISTER HEADSETS display:

#### For each headset to be registered:

- Turn OFF the headset.
- If you are registering only one headset, press the **Register Single** button on the base station TO REGISTER HEADSETS display.
- If you are registering more than one headset, press the **Register Multi** button on the TO REGISTER HEADSETS display, and continue registering the remaining ones.
- Press/hold the **B button** on the headset while pressing its **Power button**.
- Release both buttons.