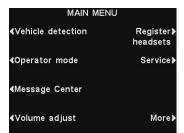

1. On the LANE STATUS display (yours may show "STATUS"), press the <u>Menu</u> button.

2. On the MAIN MENU display, press the <u>Register headsets</u> button.

3. On the HEADSET REGISTRATION display, press the <u>Register Headsets</u> button.