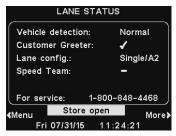

1. On the LANE STATUS display (yours may show "STATUS"), press the <u>Menu</u> button.

2. On the MAIN MENU display, press the <u>Register headsets</u> button.

3. On the HEADSET REGISTRATION display, press the <u>Register Headsets</u> button.