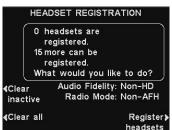

1. On the LANE STATUS display (yours may show "STATUS"), press the <u>Menu</u> button.

2. On the MAIN MENU display, press the <u>Register headsets</u> button.

3. On the HEADSET REGISTRATION display, press the <u>Register Headsets</u> button.