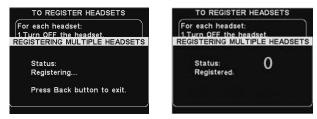

4. On the TO REGISTER HEADSETS display:

#### For each headset to be registered:

- Turn OFF the headset.
- If you are registering only one headset, press the **Register Single** button on the base station TO REGISTER HEADSETS display.
- If you are registering more than one headset, press the **Register Multi** button on the TO REGISTER HEADSETS display, and continue registering the remaining ones.
- Press/hold the **B button** on the headset while pressing its **Power button**.
- Release both buttons.

# 5. When each registration is successfully completed:

The ID number assigned to this headset will be shown. ID numbers are assigned sequentially as 0 thru 9, A, B, C, D and E.

The power light on the headset will remain on steady green.