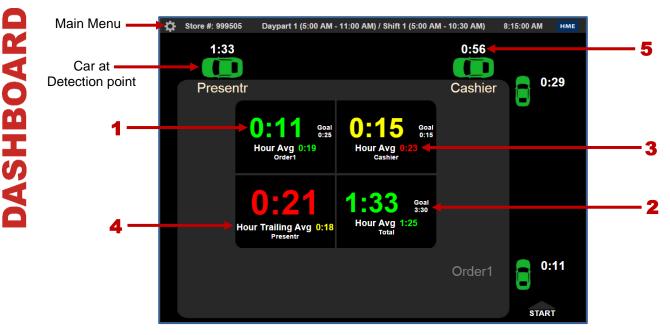

### Dashboard Example Setting at: One Lane - 4 Sections

- 1. Event Time is the amount of time the car has spent at a detector.
- **2. Goal** is the set goal time for a detector.
- **3.** Hour Average is the average service time at a detector for the current hour. Red indicates that the hour average is over the set goal time.
- **4.** Hour Trailing Average is the average time at a detector for the last 60 minutes (ex: 7:15am 8:15am).
- **5. Total Lane Time** numbers in white, adjacent to the car icons, indicate the total time the car has been in the lane.