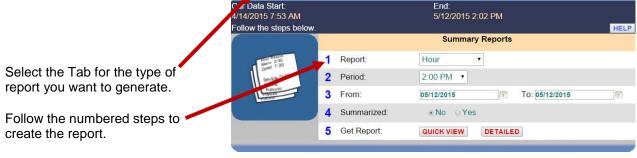

ge time at the detector
- Goal % percentage of cars that met the set goal
- Cars in Lane current number of cars between the first and last detector, inclusive
- Transactions number of transactions in the currently set time period
- Disastrous Orders number of orders that exceeded the Disastrous Orders goal
- Statistical Summary selected summary data for current hour, daypart and day periods

| нме       | Shortcuts |         |                  |        |       |      |
|-----------|-----------|---------|------------------|--------|-------|------|
| DASHBOARD | SHORTCUTS | REPORTS | SETTINGS         | STATUS | LOGIN | HELP |
|           |           |         | - Dashboard      |        |       |      |
|           |           |         | - Store Settings |        |       |      |

GOALS





| DASHBOAF                                                            | D SHORTCUTS | REPORTS    | SETTINGS     | STATUS            | LOGIN | HELP |  |
|---------------------------------------------------------------------|-------------|------------|--------------|-------------------|-------|------|--|
|                                                                     |             |            |              |                   |       |      |  |
|                                                                     |             |            |              | - Store Settings  |       |      |  |
| Click on SETTINGS>Report Setting                                    |             |            |              | - Goals           |       |      |  |
| default settings for reports, includ