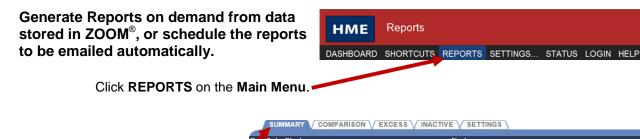

rage time at the detector
- Goal % percentage of cars that met the set goal
- Cars in Lane current number of cars between the first and last detector, inclusive
- Transactions number of transactions in the currently set time period
- Disastrous Orders number of orders that exceeded the Disastrous Orders goal
- Statistical Summary selected summary data for current hour, daypart and day periods

| нме       | Shortcuts |         |                  |        |       |      |
|-----------|-----------|---------|------------------|--------|-------|------|
| DASHBOARD | SHORTCUTS | REPORTS | SETTINGS         | STATUS | LOGIN | HELP |
|           |           |         | - Dashboard      |        |       |      |
|           |           |         | - Store Settings |        |       |      |

GOALS





| DASHBOAF                                                            | D SHORTCUTS | REPORTS    | SETTINGS     | STATUS            | LOGIN | HELP |  |
|---------------------------------------------------------------------|-------------|------------|--------------|-------------------|-------|------|--|
|                                                                     |             |            |              |                   |       |      |  |
|                                                                     |             |            |              | - Store Settings  |       |      |  |
| Click on SETTINGS>Report Setting                                    |             |            |              | - Goals           |       |      |  |
| default settings for reports, incl