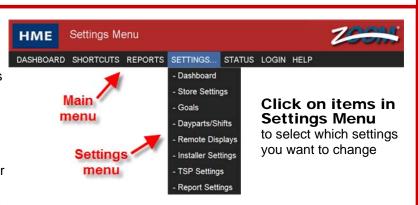

## Click on:

**DASHBOARD** to go to the main screen

**SHORTCUTS** to run the most common reports

**REPORTS** for all other reports

**SETTINGS** to expand the SETTINGS Menu for changing ZOOM<sup>®</sup> settings

**STATUS** to view ZOOM® equipment status

**LOGIN** to go to a screen for logging in with your user password to access controlled information

**HELP** to open the full Table Of Contents for the ZOOM® Operating Instructions