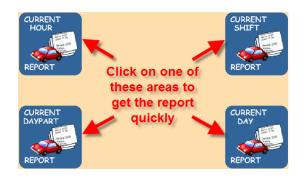

## SHORTCUTS to get Current Summary Reports

From the Dashboard - Click on Menu button