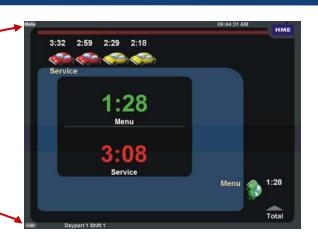

# DASHBOARD

Click on Menu button to go to the Main Menu and the REPORT SHORTCUTS screen

Click on Edit button

to change the Dashboard layout and the type of information in each pane